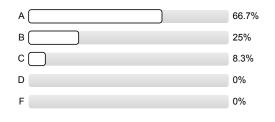

|           | 16.7%     |    |
| Liberal Arts and Sciences                            |           | 91.7%     |    |
| Medicine                                             |           | 0%        |    |
| Nursing                                              |           | 0%        |    |
| Pharmacy                                             |           | 0%        |    |
| Public Health                                        |           | 0%        |    |
| Social Work                                          |           | 0%        |    |
| Urban Planning and Public Affairs                    |           | 0%        |    |
|                                                      |           |           |    |

n=12

# <sup>3.5)</sup> Expected Grade in this Course





|      |                                                              |                                                              |                                                              |