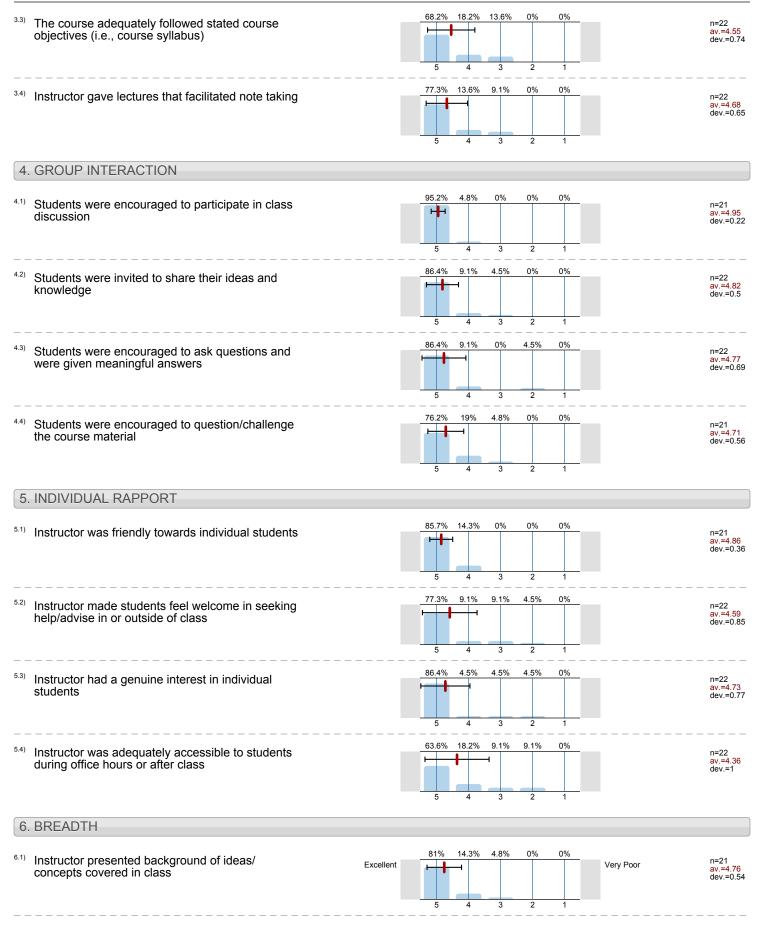

|                                  |                     |      |           |         |           |                                                                    |
| 3.1) | Instructor's explanations were clear                                   |                                              | 70%                              | 15%                 | 3    | 2         | 0%      |           | n=20<br>av.=4.5<br>dev.=0.89                                       |
| 3.2) | Course materials were well-prepared                                    |                                              | 63.6% 2                          | 27.3% 9             | 3    | 2         | 0%      |           | n=22<br>av.=4.55<br>dev.=0.67                                      |

Page 1



|                                                                                                                 |                                                                                                                                     | Reviil Lyles, FOL3-355        |
|-----------------------------------------------------------------------------------------------------------------|-------------------------------------------------------------------------------------------------------------------------------------|-------------------------------|
| <sup>6.2)</sup> Instructor presented points of view other than his/<br>her own when appropriate                 | $ \begin{array}{c ccccccccccccccccccccccccccccccccccc$