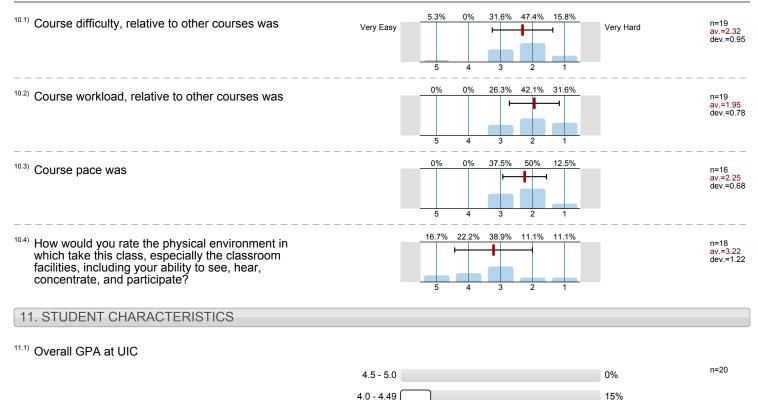

■ n/a

| 3. STUDENT CHARACTERISTICS                           |        |      |
|------------------------------------------------------|--------|------|
| <sup>3.1)</sup> Overall GPA at UIC                   |        |      |
| 3.5-4;                                               | 75%    | n=12 |
| 3.0-3.49;                                            | 25%    |      |
| 2.5-2.99;                                            | 0%     |      |
| 2.0-2.49;                                            | 0%     |      |
| <2.0                                                 | 0%     |      |
| <sup>3.2)</sup> Primary Reason for taking the course | <br>   |      |
| Major required                                       | 36.4%  | n=11 |
| Major elective                                       | 36.4%  |      |
| General Ed. requirement                              | 0%     |      |
| Minor/Related field                                  | 27.3%  |      |
| General interest only                                | 0%     |      |
| <sup>3.3)</sup> Year in school.                      | <br>   |      |
| 1st                                                  | 0%     | n=11 |
| 2nd                                                  | 0%     |      |
| 210<br>3rd                                           | 27.3%  |      |
|                                                      | 72.7%  |      |
| 5th                                                  | <br>0% |      |
| Graduate student                                     | 0%     |      |
| Professional student                                 | 0%     |      |
| <sup>3.4)</sup> Major College                        | <br>   |      |
| Major Concego                                        |        | n=12 |
| Architecture, Design, and the Arts                   | 0%     |      |
| Applied Health Sciences                              | 0%     |      |
| Business Administration                              | 0%     |      |
| Dentistry                                            | 0%     |      |
| Education                                            | <br>0% |      |
| Engineering                                          | 0%     |      |
| Honors College                                       | 0%     |      |
| Liberal Arts and Sciences                            | 〕100%  |      |
| Medicine                                             | 0%     |      |
| Nursing                                              | 0%     |      |
| Pharmacy                                             | 0%     |      |
| Public Health                                        | 0%     |      |
| Social Work                                          | 0%     |      |
| Urban Planning and Public Affairs                    | 0%     |      |
|                                                      | <br>   |      |