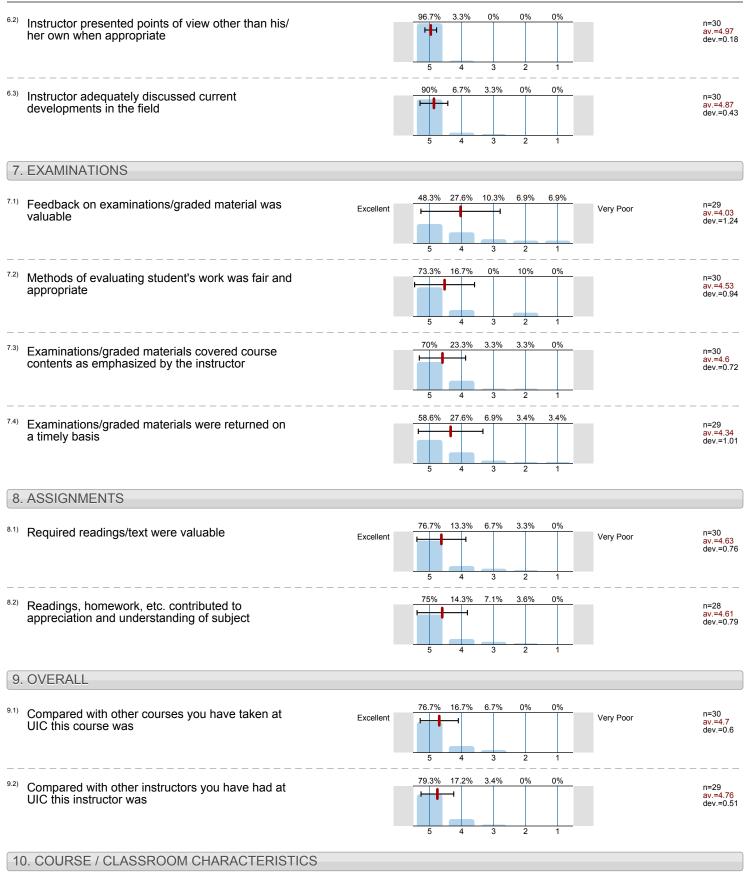

ON                                                             |                                          |                                         |       |             |                                                                    |
| <sup>3.1)</sup>        | nstructor's explanations were clear                                      | Excellent                                | 76.7% 20% 3.3%                          | 2     | Very Poor   | n=30<br>av.=4.73<br>dev.=0.52                                      |
| 3.2) (                 | Course materials were well-prepared                                      |                                          | 80.6% 16.1% 3.2%                        | 2     | 0%<br>      | n=31<br>av.=4.77<br>dev.=0.5                                       |







| <sup>11.4)</sup> Year in school |       |      |
|---------------------------------|-------|------|
| 1st                             | 0%    | n=31 |
| 2nd                             | 0%    |      |
| 3rd                             | 16.1% |      |
| 4th                             | 61.3% |      |
| 5+                              | 19.4% |      |
| Graduate                        | 0%    |      |
| Professional student            | 0%    |      |
| <sup>11.5</sup> Major College   | <br>  |      |
| Architecture and the Arts       | 0%    | n=31 |
| Applied Health Sciences         | 0%    |      |
| Business Administration         | 0%    |      |
| Education                       | 0%    |      |
| Engineering                     | 0%    |      |
| Social Work