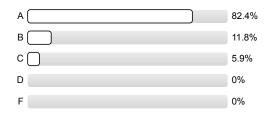

|             |                                                                                                                                                                                           | Kevin Ly<br>nstitution & Civil<br>Semester = Fal<br>POLS-354<br>32067-2202<br>No. of response | Liberties<br>2021<br>18 | 3                    |      |          |                        |                   |                                                                    |
|-------------|-------------------------------------------------------------------------------------------------------------------------------------------------------------------------------------------|-----------------------------------------------------------------------------------------------|-------------------------|----------------------|------|----------|------------------------|-------------------|--------------------------------------------------------------------|
|             | No.                                                                                                                                                                                       | of students enr                                                                               | olled = 4               | 4                    |      |          |                        |                   |                                                                    |
|             | estion text Left pol                                                                                                                                                                      | 25% 0%                                                                                        | 3                       | 0%<br>4<br>listogram | 25%  | Riç      | ht pole                |                   | n=No. of responses<br>av.=Mean<br>dev.=Std. Dev.<br>ab.=Abstention |
| 1.          | INSTRUCTOR EVALUATIONS                                                                                                                                                                    |                                                                                               |                         |                      |      |          |                        |                   |                                                                    |
| 1.1)        | Rate the instructor's overall teaching effectiveness.                                                                                                                                     | Poor                                                                                          | 0%                      | 0%                   | 8.3% | 33.3%    | 58.3%                  | Excellent         | n=12<br>av.=4.5<br>dev.=0.67                                       |
| 1.2)        | Rate the overall quality of the course.                                                                                                                                                   | Poor                                                                                          | 0%                      | 2                    | 8.3% | 25%      | 66.7%                  | Excellent         | n=12<br>av.=4.58<br>dev.=0.67                                      |
| — —<br>1.3) | How well did the course assignments/quizzes/<br>examinations reflect the content and emphasis of the<br>course?                                                                           | Not at all                                                                                    | 0%                      | 0%                   | 8.3% | 16.7%    | 75%                    | To a great extent | n=12<br>av.=4.67<br>dev.=0.65                                      |
| 1.4)        | Was the instructor's use of technology (e.g., email,<br>Blackboard, Powerpoint, other electronic and/or<br>web-based methods) effective?                                                  | Not at all                                                                                    | 0%                      | 16.7%                | 8.3% | 8.3%     | <u>66.7%</u><br>5      | To a great extent | n=12<br>av.=4.25<br>dev.=1.22                                      |
| 1.5)        | The instructor was sensitive to the cultural/human diversity, diverse worldviews, learning disability, and/ or physical disability of the students.                                       | Almost never                                                                                  | 0%                      | 0%                   | 8.3% | 8.3%<br> | 83.3%<br><b>1</b><br>5 | Almost always     | n=12<br>av.=4.75<br>dev.=0.62                                      |
| 1.6)        | How would you rate the physical environment in which you take <b>this class</b> , especially the classroom facilities, including your ability to see, hear, concentrate, and participate? | Poor                                                                                          | 14.3%                   | 2                    | 0%   | 0%       | 85.7%                  | Excellent         | n=7<br>av.=4.43<br>dev.=1.51<br>ab.=5                              |
| 1.7)        | Methods of evaluating student's work were fair and appropriate.                                                                                                                           | Almost never                                                                                  | 0%                      | 2                    | 0%   | 25%<br>  | 75%                    | Almost always     | n=12<br>av.=4.75<br>dev.=0.45                                      |
| 1.8)        | The instructor demonstrated an understanding of issues related to cultural/human diversity.                                                                                               | No agreement                                                                                  | 0%                      | 2                    | 0%   | 8.3%     | 91.7%<br>91.7%<br>5    | Strong agreemer   | t n=12<br>av.=4.92<br>dev.=0.29                                    |