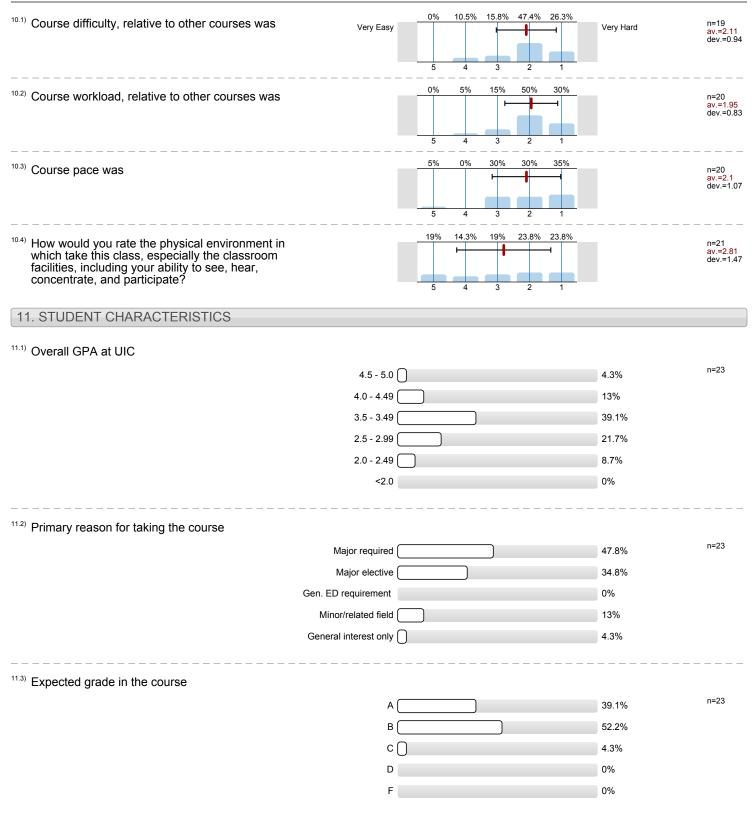

instructors you have had at<br/>UIC this instructor was</li> </ul> | 75%         20%         0%         5%         0%           5         4         3         2         1                                | n=20<br>av.=4.65<br>dev.=0.75 |
| 10. COURSE / CLASSROOM CHARACTERISTICS                                                                          |                                                                                                                                     |                               |
|                                                                                                                 |                                                                                                                                     |                               |



| <sup>11.4)</sup> Year in school     |   |       |      |
|-------------------------------------|---|-------|------|
| 1st                                 |   | 0%    | n=23 |
| 2nd                                 |   | 0%    |      |
| 3rd                                 |   | 34.8% |      |
| 4th                                 |   | 47.8% |      |
| 5+                                  | 0 | 4.3%  |      |
| Graduate                            |   | 0%    |      |
| Professional student                |   | 0%    |      |
|                                     |   |       |      |
| <sup>11.5)</sup> Major College      |   |       |      |
| Architecture and the Arts           |   | 0%    | n=23 |
| Health & Human Development Services |   | 0%    |      |
| Business Administration