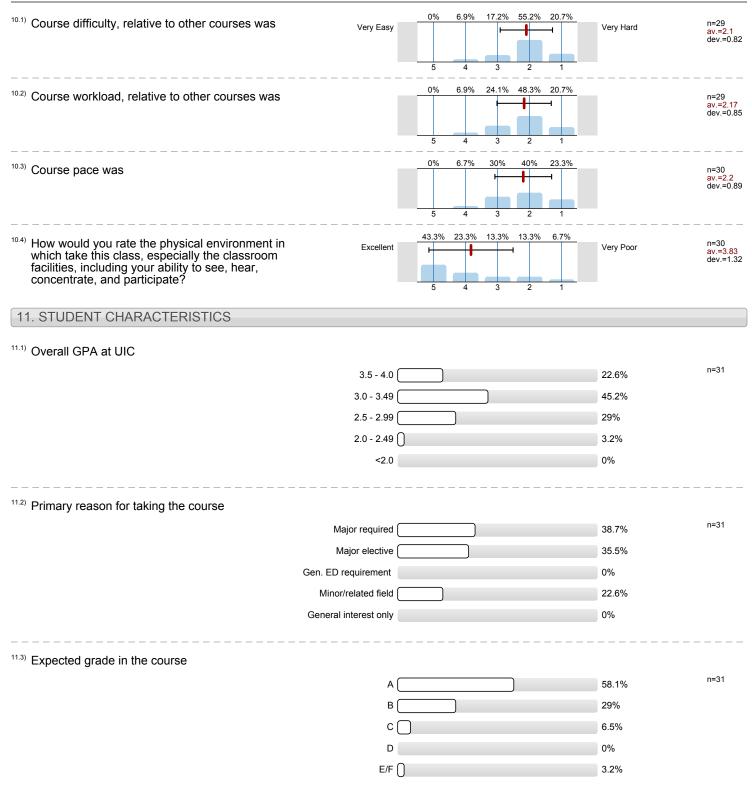

|                                          |                                         |       |             |                                                                    |
| <sup>3.1)</sup>        | nstructor's explanations were clear                                      | Excellent                                | 76.7% 20% 3.3%                          | 2     | Very Poor   | n=30<br>av.=4.73<br>dev.=0.52                                      |
| 3.2) (                 | Course materials were well-prepared                                      |                                          | 80.6% 16.1% 3.2%                        | 2     | 0%<br>      | n=31<br>av.=4.77<br>dev.=0.5                                       |







| <sup>11.4)</sup> Year in school |       |      |
|---------------------------------|-------|------|
| 1st                             | 0%    | n=31 |
| 2nd                             | 0%    |      |
| 3rd                             | 16.1% |      |
| 4th                             | 61.3% |      |
| 5+                              | 19.4% |      |
| Graduate                        | 0%    |      |
| Professional student            | 0%    |      |
| <sup>11.5</sup> Major College   | <br>  |      |
| Architecture and the Arts       | 0%    | n=31 |
| Applied Health Sciences         | 0%    |      |
| Business Administration         | 0%    |      |
| Education                       | 0%    |      |
| Engineering                     | 0%    |      |
| Social Work