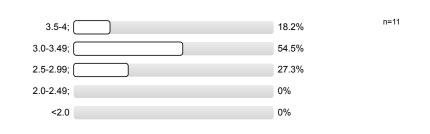

|                                                                                                                            |           | · <b>,</b> · · · ·                                     |           |                               |
|----------------------------------------------------------------------------------------------------------------------------|-----------|--------------------------------------------------------|-----------|-------------------------------|
| <sup>1.21)</sup> Students were encouraged to question/challenge the course material.                                       | Poor      | 0% 0% 0% 100%                                          | Excellent | n=12<br>av.=5<br>dev.=0       |
| <sup>1.22)</sup> Instructor made students feel welcome in seeking<br>help/advise in or outside of class.                   | Poor      | 0% 0% 8.3% 8.3% 83.3%                                  | Excellent | n=12<br>av.=4.75<br>dev.=0.62 |
| <ul> <li><sup>1.23)</sup> Instructor had a genuine interest in individual students.</li> </ul>                             | Poor      | 0% 0% 8.3% 16.7% 75%                                   | Excellent | n=12<br>av.=4.67<br>dev.=0.65 |
| <sup>1.24)</sup> Instructor presented background of ideas/concepts covered in class                                        | Poor      |                                                        | Excellent | n=12<br>av.=4.75<br>dev.=0.45 |
| <ul> <li><sup>1.25)</sup> Instructor presented points of view other than his/her<br/>own when appropriate.</li> </ul>      | Poor      |                                                        | Excellent | n=12<br>av.=5<br>dev.=0       |
| <ul> <li><sup>1.26)</sup> Instructor adequately discussed current<br/>developments in the field.</li> </ul>                | Poor      | 0% 8.3% 8.3% 16.7% 66.7%                               | Excellent | n=12<br>av.=4.42<br>dev.=1    |
| <ul> <li><sup>1.27)</sup> Feedback on examinations/graded material was valuable.</li> </ul>                                | Poor      |                                                        | Excellent | n=12<br>av.=4.25<br>dev.=0.97 |
| <sup>1.28)</sup> Examinations/graded materials were returned on a timely basis.                                            | Poor      |                                                        | Excellent | n=11<br>av.=4.45<br>dev.=0.69 |
| <ul> <li><sup>1.29</sup> Readings, homework, etc. contributed to<br/>appreciation and understanding of subject.</li> </ul> | Poor      |                                                        | Excellent | n=12<br>av.=4.83<br>dev.=0.39 |
| <sup>1.30)</sup> Course difficulty, relative to other courses was                                                          | Very easy | 0% 0% 18.2% 63.6% 18.2%                                | Very hard | n=11<br>av.=4<br>dev.=0.63    |
| <sup>1.31)</sup> Course workload, relative to other courses was                                                            | Very easy |                                                        | Very hard | n=12<br>av.=3.83<br>dev.=0.83 |
| <sup>1.32)</sup> Course pace was                                                                                           | Very easy | $ \begin{array}{c ccccccccccccccccccccccccccccccccccc$ | Very hard | n=12<br>av.=3.83<br>dev.=0.72 |