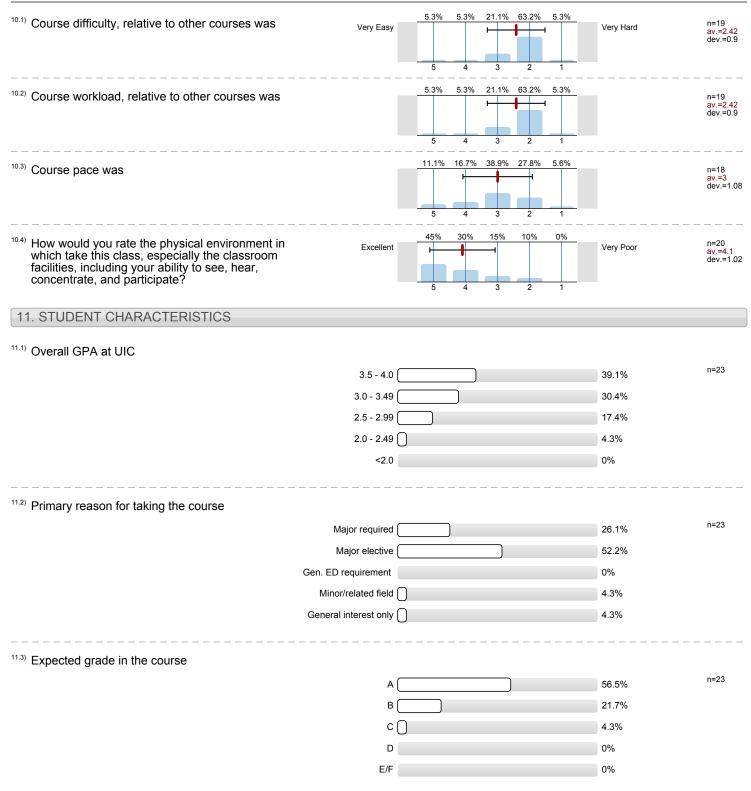

5.3% 0% 0% 0%<br>5 4 3 2 1                                                                                                                   | n=19<br>av.=4.95<br>dev.=0.23 |
| <sup>2)</sup> Compared with other instructors you have had at<br>UIC this instructor was            | 100%     0%     0%     0%       100%     0%     0%     0%       100%     1     1     1       100%     1     1     1       100%     1     1     1       100%     1     1     1 | n=19<br>av.=5<br>dev.=0       |
|                                                                                                     |                                                                                                                                                                               |                               |



| <sup>11.4)</sup> Year in school |       |      |
|---------------------------------|-------|------|
| 1st                             | 0%    | n=23 |
| 2nd (                           | 4.3%  |      |
| 3rd (                           | 34.8% |      |
| 4th (                           | 39.1% |      |
| 5+ (                            | 4.3%  |      |
| Graduate                        | 0%    |      |
| Professional student (          | 4.3%  |      |
| <sup>11.5)</sup> Major College  | <br>  |      |
| Architecture and the Arts       | 0%    | n=23 |
| Applied Health Sciences         | 0%    |      |
| Business Administration         | 0%    |      |
| Education                       | 4.3%  |      |
| Engineering                     | 0%    |      |
| Social Work