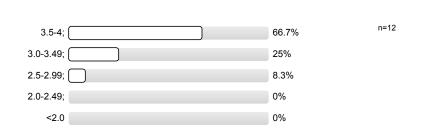

■ n/a

| 3. STUDENT CHARACTERISTICS                           |        |      |
|------------------------------------------------------|--------|------|
| <sup>3.1)</sup> Overall GPA at UIC                   |        |      |
| 3.5-4;                                               | 75%    | n=12 |
| 3.0-3.49;                                            | 25%    |      |
| 2.5-2.99;                                            | 0%     |      |
| 2.0-2.49;                                            | 0%     |      |
| <2.0                                                 | 0%     |      |
| <sup>3.2)</sup> Primary Reason for taking the course | <br>   |      |
| Major required                                       | 36.4%  | n=11 |
| Major elective                                       | 36.4%  |      |
| General Ed. requirement                              | 0%     |      |
| Minor/Related field                                  | 27.3%  |      |
| General interest only                                | 0%     |      |
| <sup>3.3)</sup> Year in school.                      | <br>   |      |
| 1st                                                  | 0%     | n=11 |
| 2nd                                                  | 0%     |      |
| 210<br>3rd                                           | 27.3%  |      |
|                                                      | 72.7%  |      |
| 5th                                                  | <br>0% |      |
| Graduate student                                     | 0%     |      |
| Professional student                                 | 0%     |      |
| <sup>3.4)</sup> Major College                        | <br>   |      |
| Major Concego                                        |        | n=12 |
| Architecture, Design, and the Arts                   | 0%     |      |
| Applied Health Sciences                              | 0%     |      |
| Business Administration                              | 0%     |      |
| Dentistry                                            | 0%     |      |
| Education                                            | <br>0% |      |
| Engineering                                          | 0%     |      |
| Honors College                                       | 0%     |      |
| Liberal Arts and Sciences                            | 〕100%  |      |
| Medicine                                             | 0%     |      |
| Nursing                                              | 0%     |      |
| Pharmacy                                             | 0%     |      |
| Public Health                                        | 0%     |      |
| Social Work                                          | 0%     |      |
| Urban Planning and Public Affairs                    | 0%     |      |
|                                                      | <br>   |      |