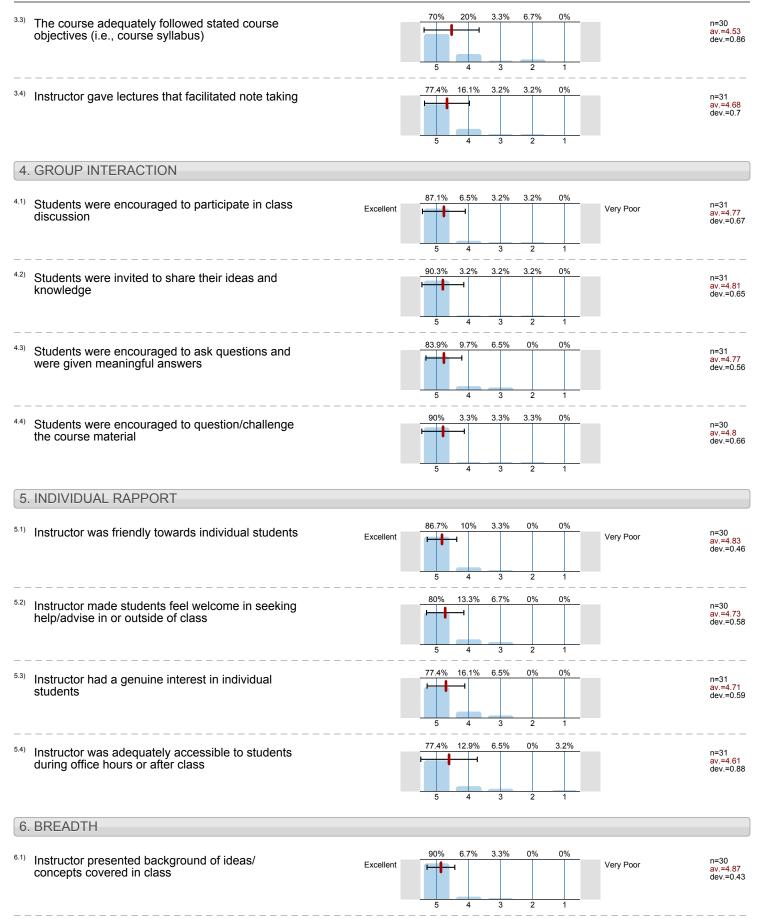

TION                                                             |                                          |                                         |       |             |                                                                    |
| <sup>3.1)</sup>        | nstructor's explanations were clear                                      | Excellent                                | 76.7% 20% 3.3%                          | 2     | Very Poor   | n=30<br>av.=4.73<br>dev.=0.52                                      |
| 3.2) (                 | Course materials were well-prepared                                      |                                          | 80.6% 16.1% 3.2%                        | 2     | 0%<br>      | n=31<br>av.=4.77<br>dev.=0.5                                       |







| <sup>11.4)</sup> Year in school |       |      |
|---------------------------------|-------|------|
| 1st                             | 0%    | n=31 |
| 2nd                             | 0%    |      |
| 3rd                             | 16.1% |      |
| 4th                             | 61.3% |      |
| 5+                              | 19.4% |      |
| Graduate                        | 0%    |      |
| Professional student            | 0%    |      |
| <sup>11.5</sup> Major College   | <br>  |      |
| Architecture and the Arts       | 0%    | n=31 |
| Applied Health Sciences         | 0%    |      |
| Business Administration         | 0%    |      |
| Education                       | 0%    |      |
| Engineering                     | 0%    |      |
| Social Work