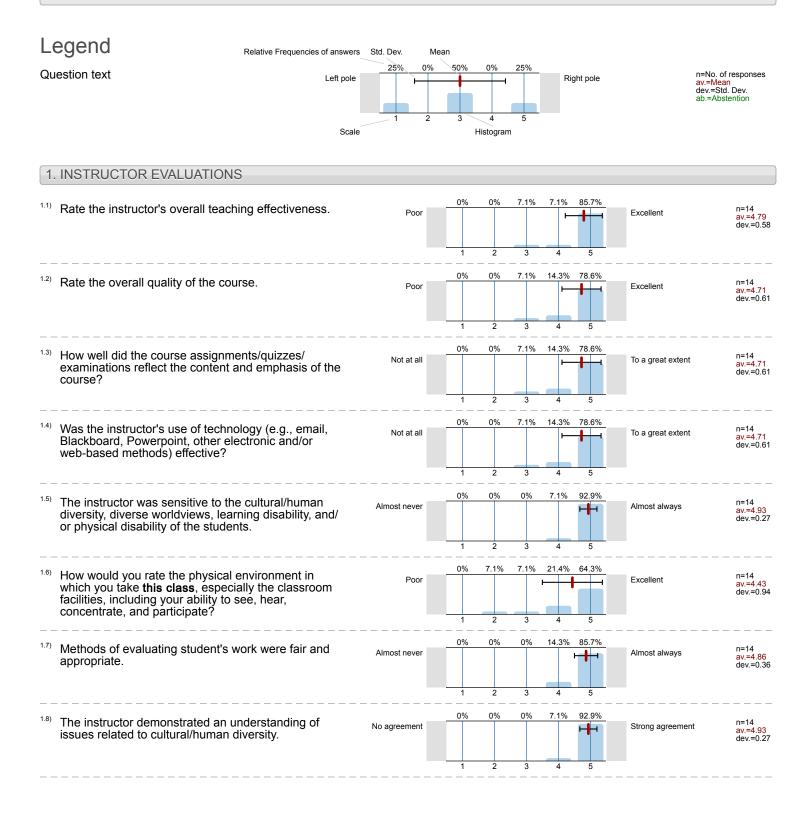

|             |                                                                                                                                                                                           | Kevin Ly<br>nstitution & Civil<br>Semester = Fal<br>POLS-354<br>32067-2202<br>No. of response | Liberties<br>2021<br>18 | 3                    |      |          |                        |                   |                                                                    |
|-------------|-------------------------------------------------------------------------------------------------------------------------------------------------------------------------------------------|-----------------------------------------------------------------------------------------------|-------------------------|----------------------|------|----------|------------------------|-------------------|--------------------------------------------------------------------|
|             | No.                                                                                                                                                                                       | of students enr                                                                               | olled = 4               | 4                    |      |          |                        |                   |                                                                    |
|             | estion text Left pol                                                                                                                                                                      | 25% 0%                                                                                        | 3                       | 0%<br>4<br>listogram | 25%  | Riç      | ht pole                |                   | n=No. of responses<br>av.=Mean<br>dev.=Std. Dev.<br>ab.=Abstention |
| 1.          | INSTRUCTOR EVALUATIONS                                                                                                                                                                    |                                                                                               |                         |                      |      |          |                        |                   |                                                                    |
| 1.1)        | Rate the instructor's overall teaching effectiveness.                                                                                                                                     | Poor                                                                                          | 0%                      | 0%                   | 8.3% | 33.3%    | 58.3%                  | Excellent         | n=12<br>av.=4.5<br>dev.=0.67                                       |
| 1.2)        | Rate the overall quality of the course.                                                                                                                                                   | Poor                                                                                          | 0%                      | 2                    | 8.3% | 25%      | 66.7%                  | Excellent         | n=12<br>av.=4.58<br>dev.=0.67                                      |
| — —<br>1.3) | How well did the course assignments/quizzes/<br>examinations reflect the content and emphasis of the<br>course?                                                                           | Not at all                                                                                    | 0%                      | 0%                   | 8.3% | 16.7%    | 75%                    | To a great extent | n=12<br>av.=4.67<br>dev.=0.65                                      |
| 1.4)        | Was the instructor's use of technology (e.g., email,<br>Blackboard, Powerpoint, other electronic and/or<br>web-based methods) effective?                                                  | Not at all                                                                                    | 0%                      | 16.7%                | 8.3% | 8.3%     | <u>66.7%</u><br>5      | To a great extent | n=12<br>av.=4.25<br>dev.=1.22                                      |
| 1.5)        | The instructor was sensitive to the cultural/human diversity, diverse worldviews, learning disability, and/ or physical disability of the students.                                       | Almost never                                                                                  | 0%                      | 0%                   | 8.3% | 8.3%<br> | 83.3%<br><b>1</b><br>5 | Almost always     | n=12<br>av.=4.75<br>dev.=0.62                                      |
| 1.6)        | How would you rate the physical environment in which you take <b>this class</b> , especially the classroom facilities, including your ability to see, hear, concentrate, and participate? | Poor                                                                                          | 14.3%                   | 2                    | 0%   | 0%       | 85.7%                  | Excellent         | n=7<br>av.=4.43<br>dev.=1.51<br>ab.=5                              |
| 1.7)        | Methods of evaluating student's work were fair and appropriate.                                                                                                                           | Almost never                                                                                  | 0%                      | 2                    | 0%   | 25%<br>  | 75%                    | Almost always     | n=12<br>av.=4.75<br>dev.=0.45                                      |
| 1.8)        | The instructor demonstrated an understanding of issues related to cultural/human diversity.                                                                                               | No agreement                                                                                  | 0%                      | 2                    | 0%   | 8.3%     | 91.7%<br>91.7%<br>5    | Strong agreemer   | t n=12<br>av.=4.92<br>dev.=0.29                                    |