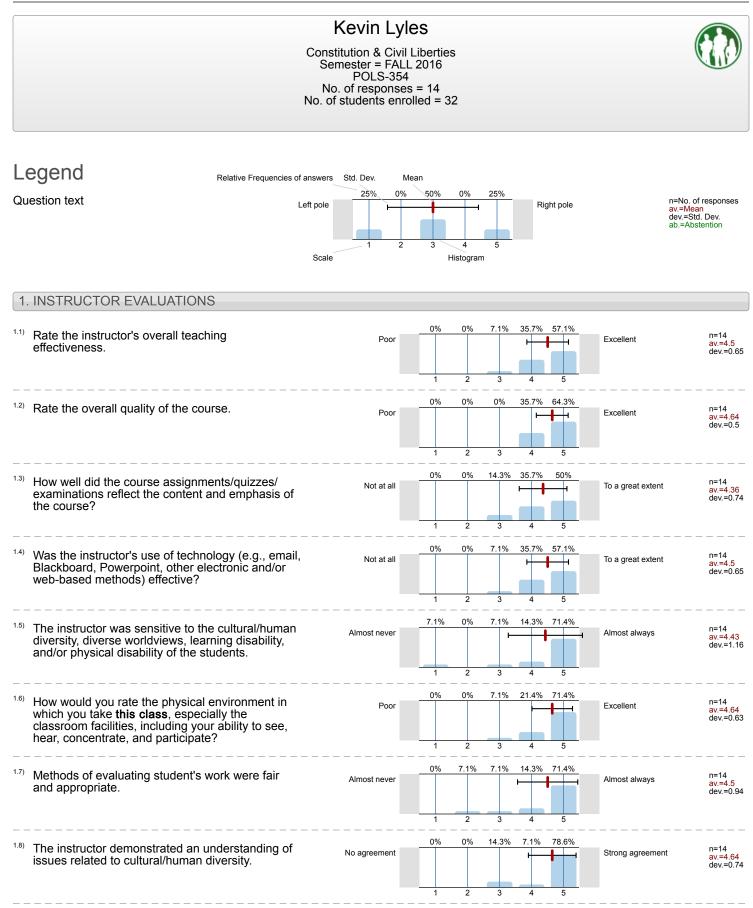

tistry                          | 0%         |     |
| Education                          | 0%         |     |
| Engineering                        | 0%         |     |
| Honors College                     | 0%         |     |
| Liberal Arts and Sciences          | <br>) 100% |     |
| Medicine                           | 0%         |     |
| Nursing                            | 0%         |     |
| Pharmacy                           | 0%         |     |
| Public Health                      | 0%         |     |
| Social Work                        | 0%         |     |
| Urban Planning and Public Affairs  | 0%         |     |
|                                    |            |     |

<sup>3.5)</sup> Expected Grade in this Course

| B 50% |
|-------|
|       |
| C 0%  |
| D 0%  |
| F 0%  |



| <sup>1.9)</sup> You found the course intellectually challenging and stimulating.                                     | Poor | 0% | 0%   | 0%              | 14.3% | 85.7%<br>+ 1<br>5      | Excellent | n=14<br>av.=4.86<br>dev.=0.36 |
|----------------------------------------------------------------------------------------------------------------------|------|----|------|-----------------|-------|------------------------|-----------|-------------------------------|
| <sup>1.10)</sup> You have learned something which you consider valuable.                                             | Poor | 0% | 0%   | <br>0%<br><br>3 | 14.3% | 85.7%                  | Excellent | n=14<br>av.=4.86<br>dev.=0.36 |
| <ul> <li><sup>1.11)</sup> Your interest in the subject has increased as a result of this co