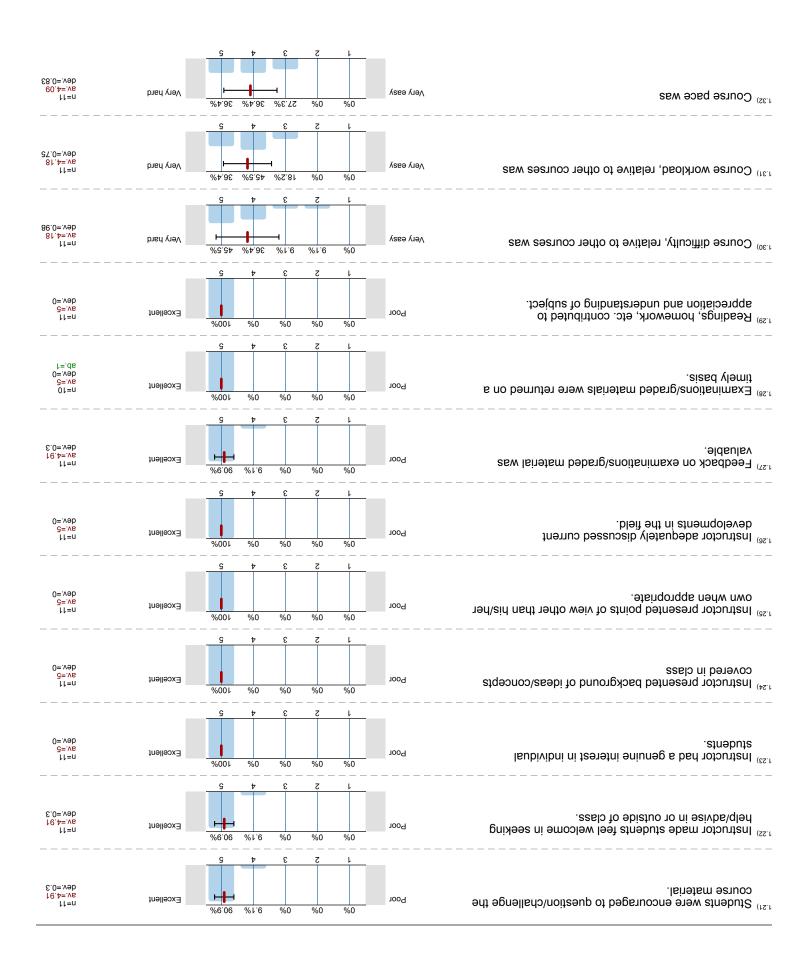

|                                                                                                                            |           | · <b>,</b> · · · ·                                     |           |                               |
|----------------------------------------------------------------------------------------------------------------------------|-----------|--------------------------------------------------------|-----------|-------------------------------|
| <sup>1.21)</sup> Students were encouraged to question/challenge the course material.                                       | Poor      | 0% 0% 0% 100%                                          | Excellent | n=12<br>av.=5<br>dev.=0       |
| <sup>1.22)</sup> Instructor made students feel welcome in seeking<br>help/advise in or outside of class.                   | Poor      | 0% 0% 8.3% 8.3% 83.3%                                  | Excellent | n=12<br>av.=4.75<br>dev.=0.62 |
| <ul> <li><sup>1.23)</sup> Instructor had a genuine interest in individual students.</li> </ul>                             | Poor      | 0% 0% 8.3% 16.7% 75%                                   | Excellent | n=12<br>av.=4.67<br>dev.=0.65 |
| <sup>1.24)</sup> Instructor presented background of ideas/concepts covered in class                                        | Poor      |                                                        | Excellent | n=12<br>av.=4.75<br>dev.=0.45 |
| <ul> <li><sup>1.25)</sup> Instructor presented points of view other than his/her<br/>own when appropriate.</li> </ul>      | Poor      |                                                        | Excellent | n=12<br>av.=5<br>dev.=0       |
| <ul> <li><sup>1.26)</sup> Instructor adequately discussed current<br/>developments in the field.</li> </ul>                | Poor      | 0% 8.3% 8.3% 16.7% 66.7%                               | Excellent | n=12<br>av.=4.42<br>dev.=1    |
| <ul> <li><sup>1.27)</sup> Feedback on examinations/graded material was valuable.</li> </ul>                                | Poor      |                                                        | Excellent | n=12<br>av.=4.25<br>dev.=0.97 |
| <sup>1.28)</sup> Examinations/graded materials were returned on a timely basis.                                            | Poor      |                                                        | Excellent | n=11<br>av.=4.45<br>dev.=0.69 |
| <ul> <li><sup>1.29</sup> Readings, homework, etc. contributed to<br/>appreciation and understanding of subject.</li> </ul> | Poor      |                                                        | Excellent | n=12<br>av.=4.83<br>dev.=0.39 |
| <sup>1.30)</sup> Course difficulty, relative to other courses was                                                          | Very easy | 0% 0% 18.2% 63.6% 18.2%                                | Very hard | n=11<br>av.=4<br>dev.=0.63    |
| <sup>1.31)</sup> Course workload, relative to other courses was                                                            | Very easy |                                                        | Very hard | n=12<br>av.=3.83<br>dev.=0.83 |
| <sup>1.32)</sup> Course pace was                                                                                           | Very easy | $ \begin{array}{c ccccccccccccccccccccccccccccccccccc$ | Very hard | n=12<br>av.=3.83<br>dev.=0.72 |