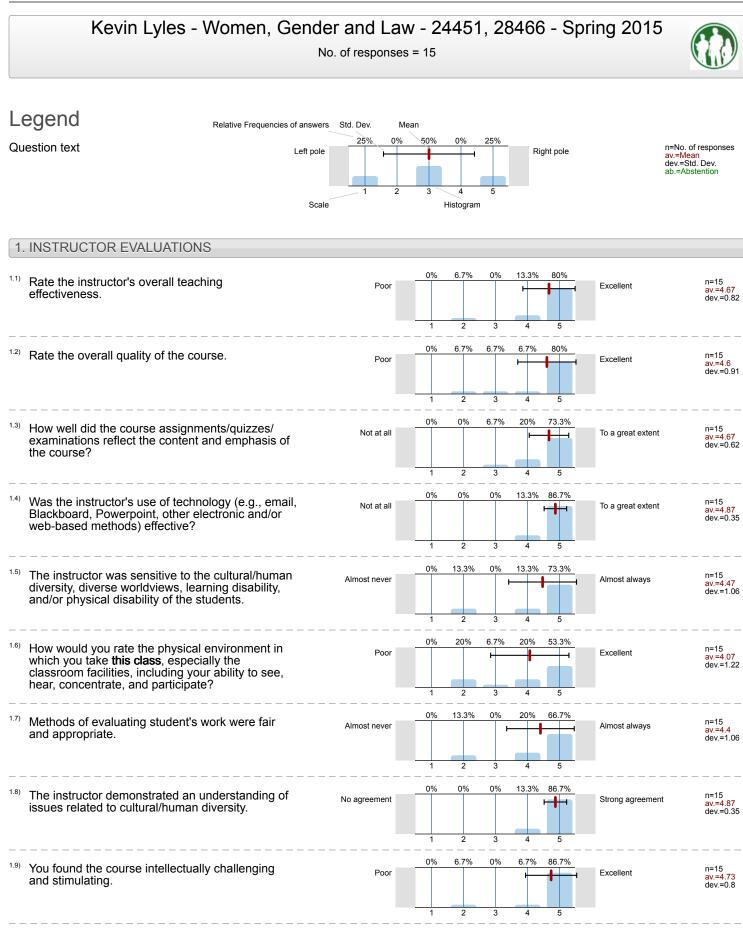

o be more clear especially for extra credit assignments should be labeled and organized neatly.

<sup>2.3)</sup> If necessary, clarify any of your previous responses or make additional comments:

- The wiki should not count as a grade but should remain a central part of the class.
- This is the course that, of all those I have taken since returning to college, I've found gave me the "college learning experience" I was looking for. My ideas were always challenged, and the material was challenging, complex, and interesting.

# 3. STUDENT CHARACTERISTICS

| 3.5-4;    | 57.1% n=14 |  |
|-----------|------------|--|
| 3.0-3.49; | 28.6%      |  |
| 2.5-2.99; | 14.3%      |  |
| 2.0-2.49; | 0%         |  |
| <2.0      | 0%         |  |
| <br>      |            |  |
|           |            |  |



|                                                                                                                       |      |      |       |                |                | .,                  |           |                               |
|-----------------------------------------------------------------------------------------------------------------------|------|------|-------|----------------|----------------|---------------------|-----------|-------------------------------|
| <sup>1.10)</sup> You have learned something which you consider valuable.                                              | Poor | 0%   | 0%    | 6.7%           | 6.7%<br>⊢<br>4 | 86.7%               | Excellent | n=15<br>av.=4.8<br>dev.=0.56  |
| <sup>1.11)</sup> Your interest in the subject has increased as a