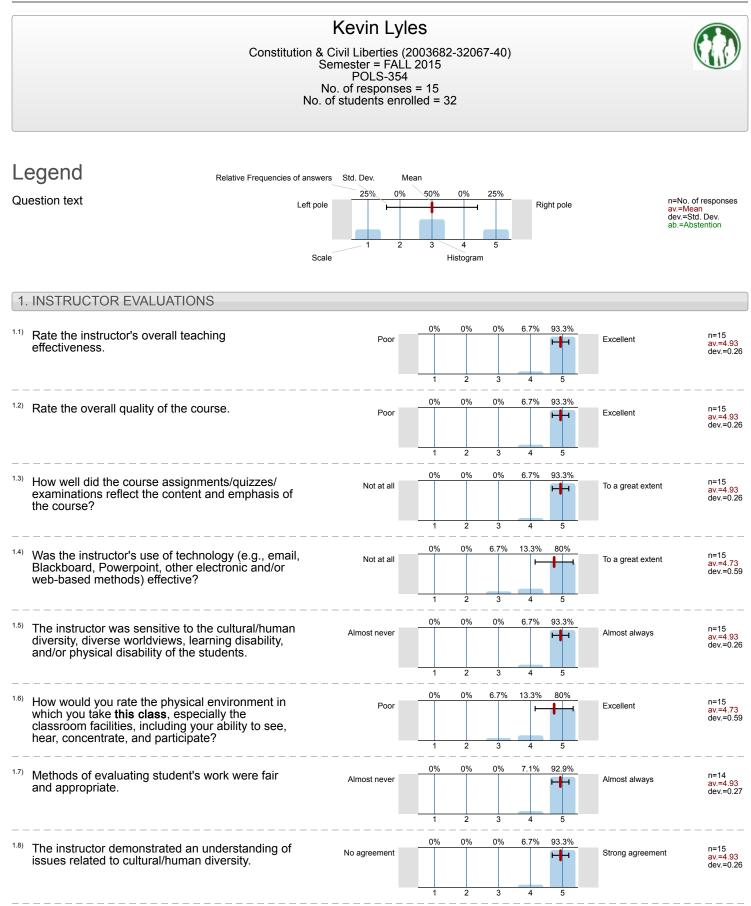

|             |                                                                                                                                                                                           | Kevin Ly<br>nstitution & Civil<br>Semester = Fal<br>POLS-354<br>32067-2202<br>No. of response | Liberties<br>2021<br>18 | 3                    |      |          |                        |                   |                                                                    |
|-------------|-------------------------------------------------------------------------------------------------------------------------------------------------------------------------------------------|-----------------------------------------------------------------------------------------------|-------------------------|----------------------|------|----------|------------------------|-------------------|--------------------------------------------------------------------|
|             | No.                                                                                                                                                                                       | of students enr                                                                               | olled = 4               | 4                    |      |          |                        |                   |                                                                    |
|             | estion text Left pol                                                                                                                                                                      | 25% 0%                                                                                        | 3                       | 0%<br>4<br>listogram | 25%  | Riç      | ht pole                |                   | n=No. of responses<br>av.=Mean<br>dev.=Std. Dev.<br>ab.=Abstention |
| 1.          | INSTRUCTOR EVALUATIONS                                                                                                                                                                    |                                                                                               |                         |                      |      |          |                        |                   |                                                                    |
| 1.1)        | Rate the instructor's overall teaching effectiveness.                                                                                                                                     | Poor                                                                                          | 0%                      | 0%                   | 8.3% | 33.3%    | 58.3%                  | Excellent         | n=12<br>av.=4.5<br>dev.=0.67                                       |
| 1.2)        | Rate the overall quality of the course.                                                                                                                                                   | Poor                                                                                          | 0%                      | 2                    | 8.3% | 25%      | 66.7%                  | Excellent         | n=12<br>av.=4.58<br>dev.=0.67                                      |
| — —<br>1.3) | How well did the course assignments/quizzes/<br>examinations reflect the content and emphasis of the<br>course?                                                                           | Not at all                                                                                    | 0%                      | 0%                   | 8.3% | 16.7%    | 75%                    | To a great extent | n=12<br>av.=4.67<br>dev.=0.65                                      |
| 1.4)        | Was the instructor's use of technology (e.g., email,<br>Blackboard, Powerpoint, other electronic and/or<br>web-based methods) effective?                                                  | Not at all                                                                                    | 0%                      | 16.7%                | 8.3% | 8.3%     | <u>66.7%</u><br>5      | To a great extent | n=12<br>av.=4.25<br>dev.=1.22                                      |
| 1.5)        | The instructor was sensitive to the cultural/human diversity, diverse worldviews, learning disability, and/ or physical disability of the students.                                       | Almost never                                                                                  | 0%                      | 0%                   | 8.3% | 8.3%<br> | 83.3%<br><b>1</b><br>5 | Almost always     | n=12<br>av.=4.75<br>dev.=0.62                                      |
| 1.6)        | How would you rate the physical environment in which you take <b>this class</b> , especially the classroom facilities, including your ability to see, hear, concentrate, and participate? | Poor                                                                                          | 14.3%                   | 2                    | 0%   | 0%       | 85.7%                  | Excellent         | n=7<br>av.=4.43<br>dev.=1.51<br>ab.=5                              |
| 1.7)        | Methods of evaluating student's work were fair and appropriate.                                                                                                                           | Almost never                                                                                  | 0%                      | 2                    | 0%   | 25%<br>  | 75%                    | Almost always     | n=12<br>av.=4.75<br>dev.=0.45                                      |
| 1.8)        | The instructor demonstrated an understanding of issues related to cultural/human diversity.                                                                                               | No agreement                                                                                  | 0%                      | 2                    | 0%   | 8.3%     | 91.7%<br>91.7%<br>5    | Strong agreemer   | t n=12<br>av.=4.92<br>dev.=0.29                                    |

| _            |                                                                                 |      |    |      |                 |            | -                    |           |                               |
|--------------|---------------------------------------------------------------------------------|------|----|------|-----------------|------------|----------------------|-----------|-------------------------------|
| 1.9)         | You found the course intellectually challenging and stimulating.                | Poor | 0% | 2    | 0%              | 16.7%      | 83.3%                | Excellent | n=12<br>av.=4.83<br>dev.=0.39 |
| 1.10)        | You have learned something which you consider valuable.                         | Poor | 0% | 0%   | 0%              | 16.7%      | 83.3%                | Excellent | n=12<br>av.=4.83<br>dev.=0.39 |
| 1.11)        | Your interest in the subject has increased as a result of this course.          | Poor | 0% | 2    | 8.3%            | 25%        | 66.7%<br>5           | Excellent | n=12<br>av.=4.58<br>dev.=0.67 |
| 1.12)        | You have learned and understood the subject materials in this course.           | Poor | 0% | 2    | 8.3%            | 16.7%      | 75%<br><b>1</b><br>5 | Excellent | n=12<br>av.=4.67<br>dev.=0.65 |
| — —<br>1.13) | Instructor was enthusiastic about conducting the course.                        | Poor | 0% | 2    | 8.3%            | 8.3%       | 83.3%                | Excellent | n=12<br>av.=4.75<br>dev.=0.62 |
| 1.14)        | Instructor's style of presentation held your interest during the class.         | Poor | 0% | 8.3% | 16.7%<br>⊢<br>3 | 8.3%       | 66.7%                | Excellent | n=12<br>av.=4.33<br>dev.=1.07 |
| 1.15)        | Instructor's explanations were clear.                                           | Poor | 0% | 8.3% | 0%              | 25%        | 66.7%                | Excellent | n=12<br>av.=4.5<br>dev.=0.9   |
| — —<br>1.16) | Course materials were well prepared.                                            | Poor | 0% | 2    | 0%              | 41.7%      | 58.3%                | Excellent | n=12<br>av.=4.58<br>dev.=0.51 |
| 1.17)        | The course adequately followed stated course objectives (i.e., course syllabus) | Poor | 0% | 2    | 0%              | 25%        | 75%                  | Excellent | n=12<br>av.=4.75<br>dev.=0.45 |
| 1.18)        | Instructor gave lectures that facilitated note taking.                          | Poor | 0% | 8.3% | 8.3%<br>+       | 16.7%<br>4 | 66.7%<br>5           | Excellent | n=12<br>av.=4.42<br>dev.=1    |
| 1.19)        | Students were invited to share their ideas and knowledge.                       | Poor | 0% | 2    | 0%              | 16.7%      | 83.3%                | Excellent | n=12<br>av.=4.83<br>dev.=0.39 |
| 1.20)        | Students were encouraged to ask questions and were given meaningful answers.    | Poor | 0% | 0%   | 0%              | 8.3%       | 91.7%                | Excellent | n=12<br>av.=4.92<br>dev.=0.29 |

|                                                                                                                            |           | · <b>,</b> · · · ·                                     |           |                               |
|----------------------------------------------------------------------------------------------------------------------------|-----------|--------------------------------------------------------|-----------|-------------------------------|
| <sup>1.21)</sup> Students were encouraged to question/challenge the course material.                                       | Poor      | 0% 0% 0% 100%                                          | Excellent | n=12<br>av.=5<br>dev.=0       |
| <sup>1.22)</sup> Instructor made students feel welcome in seeking<br>help/advise in or outside of class.                   | Poor      | 0% 0% 8.3% 8.3% 83.3%                                  | Excellent | n=12<br>av.=4.75<br>dev.=0.62 |
| <ul> <li><sup>1.23)</sup> Instructor had a genuine interest in individual students.</li> </ul>                             | Poor      | 0% 0% 8.3% 16.7% 75%                                   | Excellent | n=12<br>av.=4.67<br>dev.=0.65 |
| <sup>1.24)</sup> Instructor presented background of ideas/concepts covered in class                                        | Poor      |                                                        | Excellent | n=12<br>av.=4.75<br>dev.=0.45 |
| <ul> <li><sup>1.25)</sup> Instructor presented points of view other than his/her<br/>own when appropriate.</li> </ul>      | Poor      |                                                        | Excellent | n=12<br>av.=5<br>dev.=0       |
| <ul> <li><sup>1.26)</sup> Instructor adequately discussed current<br/>developments in the field.</li> </ul>                | Poor      | 0% 8.3% 8.3% 16.7% 66.7%                               | Excellent | n=12<br>av.=4.42<br>dev.=1    |
| <ul> <li><sup>1.27)</sup> Feedback on examinations/graded material was valuable.</li> </ul>                                | Poor      |                                                        | Excellent | n=12<br>av.=4.25<br>dev.=0.97 |
| <sup>1.28)</sup> Examinations/graded materials were returned on a timely basis.                                            | Poor      |                                                        | Excellent | n=11<br>av.=4.45<br>dev.=0.69 |
| <ul> <li><sup>1.29</sup> Readings, homework, etc. contributed to<br/>appreciation and understanding of subject.</li> </ul> | Poor      |                                                        | Excellent | n=12<br>av.=4.83<br>dev.=0.39 |
| <sup>1.30)</sup> Course difficulty, relative to other courses was                                                          | Very easy | 0% 0% 18.2% 63.6% 18.2%                                | Very hard | n=11<br>av.=4<br>dev.=0.63    |
| <sup>1.31)</sup> Course workload, relative to other courses was                                                            | Very easy |                                                        | Very hard | n=12<br>av.=3.83<br>dev.=0.83 |
| <sup>1.32)</sup> Course pace was                                                                                           | Very easy | $ \begin{array}{c ccccccccccccccccccccccccccccccccccc$ | Very hard | n=12<br>av.=3.83<br>dev.=0.72 |