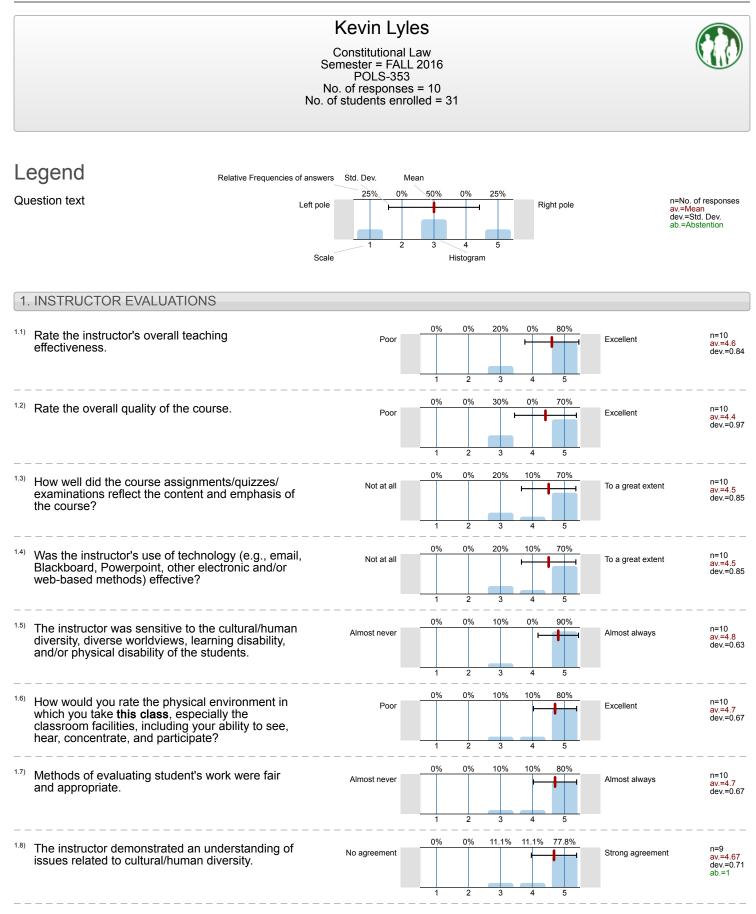

| 0%      |      |
| Public Health                                        | 0%      |      |
| Social Work                                          | 0%      |      |
| Urban Planning and Public Affairs                    | 0%      |      |
|                                                      | <br>    |      |
| <sup>3.5)</sup> Expected Grade in this Course        |         |      |
| А                                                    | 50% r   | n=14 |
| В                                                    | 42.9%   |      |
| С                                                    | 7.1%    |      |
| D                                                    | 0%      |      |
| F                                                    | 0%      |      |



| 1.9)         | You found the course intellectually challenging and stimulating.                | Poor | 0% | 0% | 20%      | 0%     | 80%   | Excellent | n=10<br>av.=4.6<br>dev.=0.84          |
|--------------|---------------------------------------------------------------------------------|------|----|----|----------|--------|-------|-----------|---------------------------------------|
| — —<br>1.10) | You have learned something which you consider valuable.                         | Poor | 0% | 0% | 10%      | 0%<br> | 90%   | Excellent | n=10<br>av.=4.8<br>dev.=0.63          |
| — —<br>1.11) | Your interest in the subject has increased as a result of this course.          | Poor | 0% | 0% | 10%      | 10%    | 80%   | Excellent | n=10<br>av.=4.7<br>dev.=0.67          |
| — —<br>1.12)