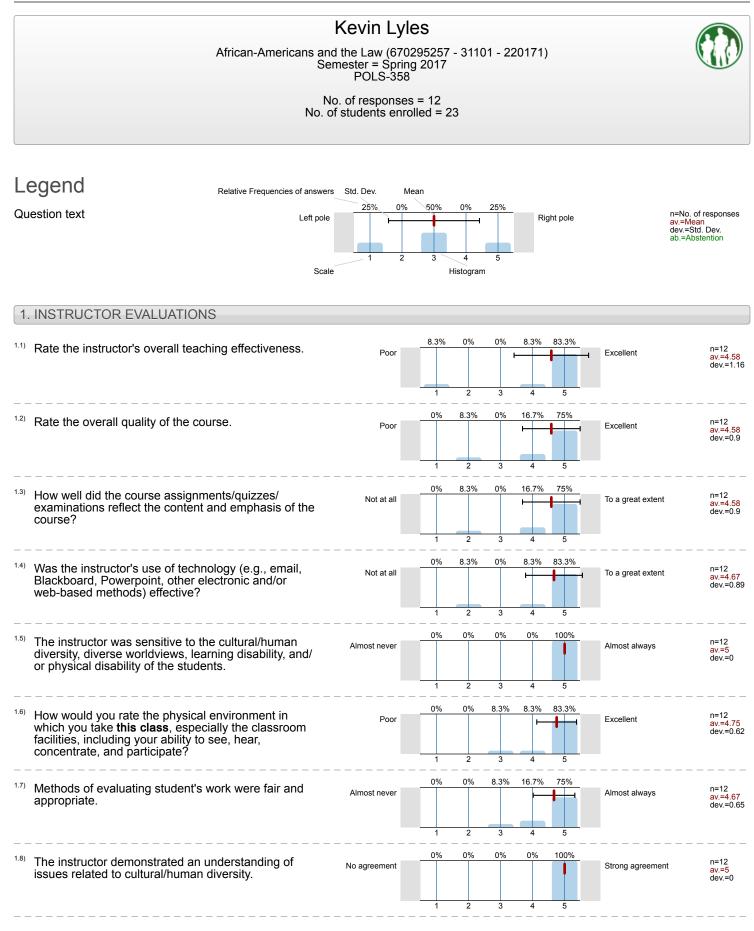

|             |                                                                                                                                                                                           | Kevin Ly<br>nstitution & Civil<br>Semester = Fal<br>POLS-354<br>32067-2202<br>No. of response | Liberties<br>2021<br>18 | 3                    |      |          |                        |                   |                                                                    |
|-------------|-------------------------------------------------------------------------------------------------------------------------------------------------------------------------------------------|-----------------------------------------------------------------------------------------------|-------------------------|----------------------|------|----------|------------------------|-------------------|--------------------------------------------------------------------|
|             | No.                                                                                                                                                                                       | of students enr                                                                               | olled = 4               | 4                    |      |          |                        |                   |                                                                    |
|             | estion text Left pol                                                                                                                                                                      | 25% 0%                                                                                        | 3                       | 0%<br>4<br>listogram | 25%  | Riç      | ht pole                |                   | n=No. of responses<br>av.=Mean<br>dev.=Std. Dev.<br>ab.=Abstention |
| 1.          | INSTRUCTOR EVALUATIONS                                                                                                                                                                    |                                                                                               |                         |                      |      |          |                        |                   |                                                                    |
| 1.1)        | Rate the instructor's overall teaching effectiveness.                                                                                                                                     | Poor                                                                                          | 0%                      | 0%                   | 8.3% | 33.3%    | 58.3%                  | Excellent         | n=12<br>av.=4.5<br>dev.=0.67                                       |
| 1.2)        | Rate the overall quality of the course.                                                                                                                                                   | Poor                                                                                          | 0%                      | 2                    | 8.3% | 25%      | 66.7%                  | Excellent         | n=12<br>av.=4.58<br>dev.=0.67                                      |
| — —<br>1.3) | How well did the course assignments/quizzes/<br>examinations reflect the content and emphasis of the<br>course?                                                                           | Not at all                                                                                    | 0%                      | 0%                   | 8.3% | 16.7%    | 75%                    | To a great extent | n=12<br>av.=4.67<br>dev.=0.65                                      |
| 1.4)        | Was the instructor's use of technology (e.g., email,<br>Blackboard, Powerpoint, other electronic and/or<br>web-based methods) effective?                                                  | Not at all                                                                                    | 0%                      | 16.7%                | 8.3% | 8.3%     | <u>66.7%</u><br>5      | To a great extent | n=12<br>av.=4.25<br>dev.=1.22                                      |
| 1.5)        | The instructor was sensitive to the cultural/human diversity, diverse worldviews, learning disability, and/ or physical disability of the students.                                       | Almost never                                                                                  | 0%                      | 0%                   | 8.3% | 8.3%<br> | 83.3%<br><b>1</b><br>5 | Almost always     | n=12<br>av.=4.75<br>dev.=0.62                                      |
| 1.6)        | How would you rate the physical environment in which you take <b>this class</b> , especially the classroom facilities, including your ability to see, hear, concentrate, and participate? | Poor                                                                                          | 14.3%                   | 2                    | 0%   | 0%       | 85.7%                  | Excellent         | n=7<br>av.=4.43<br>dev.=1.51<br>ab.=5                              |
| 1.7)        | Methods of evaluating student's work were fair and appropriate.                                                                                                                           | Almost never                                                                                  | 0%                      | 2                    | 0%   | 25%<br>  | 75%                    | Almost always     | n=12<br>av.=4.75<br>dev.=0.45                                      |
| 1.8)        | The instructor demonstrated an understanding of issues related to cultural/human diversity.                                                                                               | No agreement                                                                                  | 0%                      | 2                    | 0%   | 8.3%     | 91.7%<br>91.7%<br>5    | Strong agreemer   | t n=12<br>av.=4.92<br>dev.=0.29                                    |