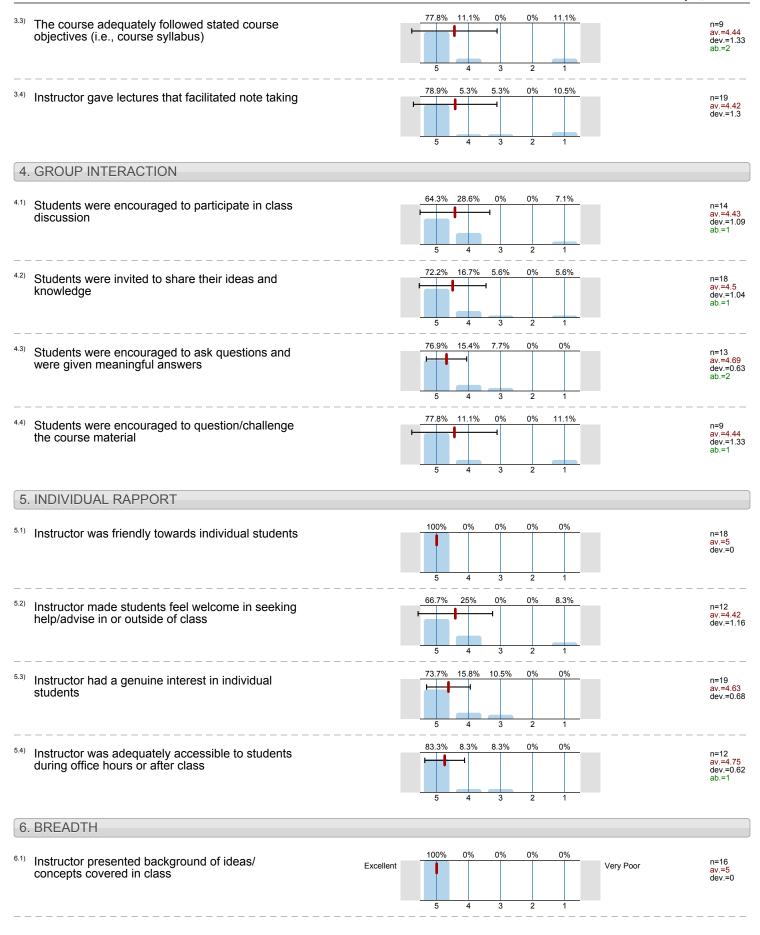

| _            |                                                                                 |      |    |      |                 |            | -                    |           |                               |
|--------------|---------------------------------------------------------------------------------|------|----|------|-----------------|------------|----------------------|-----------|-------------------------------|
| 1.9)         | You found the course intellectually challenging and stimulating.                | Poor | 0% | 2    | 0%              | 16.7%      | 83.3%                | Excellent | n=12<br>av.=4.83<br>dev.=0.39 |
| 1.10)        | You have learned something which you consider valuable.                         | Poor | 0% | 0%   | 0%              | 16.7%      | 83.3%                | Excellent | n=12<br>av.=4.83<br>dev.=0.39 |
| 1.11)        | Your interest in the subject has increased as a result of this course.          | Poor | 0% | 2    | 8.3%            | 25%        | 66.7%<br>5           | Excellent | n=12<br>av.=4.58<br>dev.=0.67 |
| 1.12)        | You have learned and understood the subject materials in this course.           | Poor | 0% | 2    | 8.3%            | 16.7%      | 75%<br><b>1</b><br>5 | Excellent | n=12<br>av.=4.67<br>dev.=0.65 |
| — —<br>1.13) | Instructor was enthusiastic about conducting the course.                        | Poor | 0% | 2    | 8.3%            | 8.3%       | 83.3%                | Excellent | n=12<br>av.=4.75<br>dev.=0.62 |
| 1.14)        | Instructor's style of presentation held your interest during the class.         | Poor | 0% | 8.3% | 16.7%<br>⊢<br>3 | 8.3%       | 66.7%                | Excellent | n=12<br>av.=4.33<br>dev.=1.07 |
| 1.15)        | Instructor's explanations were clear.                                           | Poor | 0% | 8.3% | 0%              | 25%        | 66.7%                | Excellent | n=12<br>av.=4.5<br>dev.=0.9   |
| — —<br>1.16) | Course materials were well prepared.                                            | Poor | 0% | 2    | 0%              | 41.7%      | 58.3%                | Excellent | n=12<br>av.=4.58<br>dev.=0.51 |
| 1.17)        | The course adequately followed stated course objectives (i.e., course syllabus) | Poor | 0% | 2    | 0%              | 25%        | 75%                  | Excellent | n=12<br>av.=4.75<br>dev.=0.45 |
| 1.18)        | Instructor gave lectures that facilitated note taking.                          | Poor | 0% | 8.3% | 8.3%<br>+       | 16.7%<br>4 | 66.7%<br>5           | Excellent | n=12<br>av.=4.42<br>dev.=1    |
| 1.19)        | Students were invited to share their ideas and knowledge.                       | Poor | 0% | 2    | 0%              | 16.7%      | 83.3%                | Excellent | n=12<br>av.=4.83<br>dev.=0.39 |
| 1.20)        | Students were encouraged to ask questions and were given meaningful answers.    | Poor | 0% | 0%   | 0%              | 8.3%       | 91.7%                | Excellent | n=12<br>av.=4.92<br>dev.=0.29 |

|                                                                                                                            |           | · <b>,</b> · · · ·                                     |           |                               |
|----------------------------------------------------------------------------------------------------------------------------|-----------|--------------------------------------------------------|-----------|-------------------------------|
| <sup>1.21)</sup> Students were encouraged to question/challenge the course material.                                       | Poor      | 0% 0% 0% 100%                                          | Excellent | n=12<br>av.=5<br>dev.=0       |
| <sup>1.22)</sup> Instructor made students feel welcome in seeking<br>help/advise in or outside of class.                   | Poor      | 0% 0% 8.3% 8.3% 83.3%                                  | Excellent | n=12<br>av.=4.75<br>dev.=0.62 |
| <ul> <li><sup>1.23)</sup> Instructor had a genuine interest in individual students.</li> </ul>                             | Poor      | 0% 0% 8.3% 16.7% 75%                                   | Excellent | n=12<br>av.=4.67<br>dev.=0.65 |
| <sup>1.24)</sup> Instructor presented background of ideas/concepts covered in class                                        | Poor      |                                                        | Excellent | n=12<br>av.=4.75<br>dev.=0.45 |
| <ul> <li><sup>1.25)</sup> Instructor presented points of view other than his/her<br/>own when appropriate.</li> </ul>      | Poor      |                                                        | Excellent | n=12<br>av.=5<br>dev.=0       |
| <ul> <li><sup>1.26)</sup> Instructor adequately discussed current<br/>developments in the field.</li> </ul>                | Poor      | 0% 8.3% 8.3% 16.7% 66.7%                               | Excellent | n=12<br>av.=4.42<br>dev.=1    |
| <ul> <li><sup>1.27)</sup> Feedback on examinations/graded material was valuable.</li> </ul>                                | Poor      |                                                        | Excellent | n=12<br>av.=4.25<br>dev.=0.97 |
| <sup>1.28)</sup> Examinations/graded materials were returned on a timely basis.                                            | Poor      |                                                        | Excellent | n=11<br>av.=4.45<br>dev.=0.69 |
| <ul> <li><sup>1.29</sup> Readings, homework, etc. contributed to<br/>appreciation and understanding of subject.</li> </ul> | Poor      |                                                        | Excellent | n=12<br>av.=4.83<br>dev.=0.39 |
| <sup>1.30)</sup> Course difficulty, relative to other courses was                                                          | Very easy | 0% 0% 18.2% 63.6% 18.2%                                | Very hard | n=11<br>av.=4<br>dev.=0.63    |
| <sup>1.31)</sup> Course workload, relative to other courses was                                                            | Very easy |                                                        | Very hard | n=12<br>av.=3.83<br>dev.=0.83 |
| <sup>1.32)</sup> Course pace was                                                                                           | Very easy | $ \begin{array}{c ccccccccccccccccccccccccccccccccccc$ | Very hard | n=12<br>av.=3.83<br>dev.=0.72 |