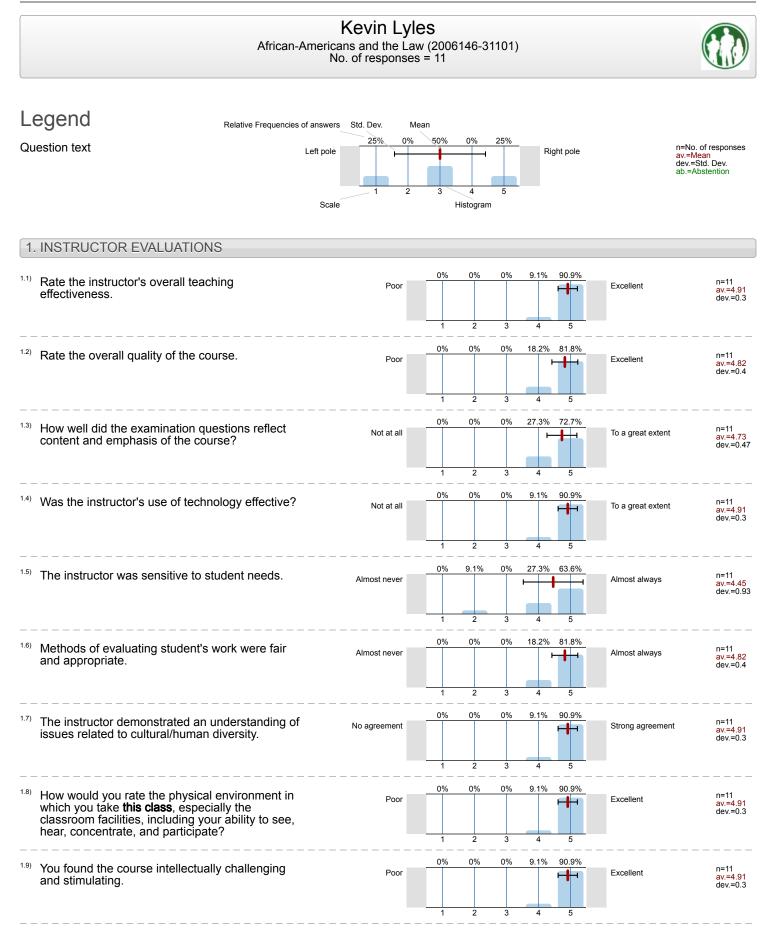

| Να                                                                                                                                                                                                                 | Kevin Lyle<br>Topics in Public<br>Semester = Fall<br>POLS-359<br>43549-22021<br>No. of responses<br>b. of students enro | Law<br>2021<br>18<br>s = 11         |                             |                   |                                                                    |
|--------------------------------------------------------------------------------------------------------------------------------------------------------------------------------------------------------------------|-------------------------------------------------------------------------------------------------------------------------|-------------------------------------|-----------------------------|-------------------|--------------------------------------------------------------------|
| Legend Relative Frequencies of ans<br>Question text Left p                                                                                                                                                         | 25% 0%                                                                                                                  | ean<br>50% 0% 2<br>3 4<br>Histogram | 25%<br>Right pole           |                   | n=No. of responses<br>av.=Mean<br>dev.=Std. Dev.<br>ab.=Abstention |
| 1. INSTRUCTOR EVALUATIONS                                                                                                                                                                                          |                                                                                                                         |                                     |                             |                   |                                                                    |
| <sup>1.1)</sup> Rate the instructor's overall teaching effectiveness.                                                                                                                                              | Poor                                                                                                                    | 0% 0%                               | 0% 9.1% 90.9%<br>3 4 5      | Excellent         | n=11<br>av.=4.91<br>dev.=0.3                                       |
| <sup>1.2)</sup> Rate the overall quality of the course.                                                                                                                                                            | Poor                                                                                                                    |                                     | 9.1% 27.3% 63.6%            | Excellent         | n=11<br>av.=4.55<br>dev.=0.69                                      |
| <ul> <li><sup>1.3)</sup> How well did the course assignments/quizzes/<br/>examinations reflect the content and emphasis of the<br/>course?</li> </ul>                                                              | Not at all                                                                                                              | 0% 0%                               | 0% 9.1% 90.9%<br>3 4 5      | To a great extent | n=11<br>av.=4.91<br>dev.=0.3                                       |
| <ul> <li><sup>1.4)</sup> Was the instructor's use of technology (e.g., email,<br/>Blackboard, Powerpoint, other electronic and/or<br/>web-based methods) effective?</li> </ul>                                     | Not at all                                                                                                              | 0% 0%                               | 0% 27.3% 72.7%<br>3 4 5     | To a great extent | n=11<br>av.=4.73<br>dev.=0.47                                      |
| <ul> <li><sup>1.5)</sup> The instructor was sensitive to the cultural/human diversity, diverse worldviews, learning disability, and/ or physical disability of the students.</li> </ul>                            | Almost never                                                                                                            | 0% 0%                               | 0% 0% 100%<br>3 4 5         | Almost always     | n=11<br>av.=5<br>dev.=0                                            |
| <sup>1.6)</sup> How would you rate the physical environment in<br>which you take <b>this class</b> , especially the classroom<br>facilities, including your ability to see, hear,<br>concentrate, and participate? | Poor                                                                                                                    |                                     | 12.5% 25% 62.5%<br>3 4 5    | Excellent         | n=8<br>av.=4.5<br>dev.=0.76<br>ab.=3                               |
| <sup>1.7)</sup> Methods of evaluating student's work were fair and appropriate.                                                                                                                                    | Almost never                                                                                                            | 0% 0%                               | 9.1% 0% 90.9%<br>9.1% 3 4 5 | Almost always     | n=11<br>av.=4.82<br>dev.=0.6                                       |
| <ul> <li><sup>1.8)</sup> The instructor demonstrated an understanding of<br/>issues related to cultural/human diversity.</li> </ul>                                                                                | No agreement                                                                                                            |                                     | 0% 0% 100%<br>3 4 5         | Strong agreement  | n=11<br>av.=5<br>dev.=0                                            |