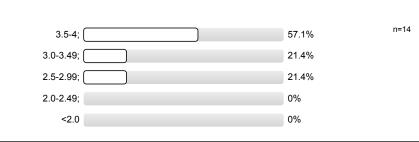

■ n/a

| 3. STUDENT CHARACTERISTICS                           |        |      |
|------------------------------------------------------|--------|------|
| <sup>3.1)</sup> Overall GPA at UIC                   |        |      |
| 3.5-4;                                               | 75%    | n=12 |
| 3.0-3.49;                                            | 25%    |      |
| 2.5-2.99;                                            | 0%     |      |
| 2.0-2.49;                                            | 0%     |      |
| <2.0                                                 | 0%     |      |
| <sup>3.2)</sup> Primary Reason for taking the course | <br>   |      |
| Major required                                       | 36.4%  | n=11 |
| Major elective                                       | 36.4%  |      |
| General Ed. requirement                              | 0%     |      |
| Minor/Related field                                  | 27.3%  |      |
| General interest only                                | 0%     |      |
| <sup>3.3)</sup> Year in school.                      | <br>   |      |
| 1st                                                  | 0%     | n=11 |
| 2nd                                                  | 0%     |      |
| 210<br>3rd                                           | 27.3%  |      |
|                                                      | 72.7%  |      |
| 5th                                                  | <br>0% |      |
| Graduate student                                     | 0%     |      |
| Professional student                                 | 0%     |      |
| <sup>3.4)</sup> Major College                        | <br>   |      |
| Major Concego                                        |        | n=12 |
| Architecture, Design, and the Arts                   | 0%     |      |
| Applied Health Sciences                              | 0%     |      |
| Business Administration                              | 0%     |      |
| Dentistry                                            | 0%     |      |
| Education                                            | <br>0% |      |
| Engineering                                          | 0%     |      |
| Honors College                                       | 0%     |      |
| Liberal Arts and Sciences                            | 〕100%  |      |
| Medicine                                             | 0%     |      |
| Nursing                                              | 0%     |      |
| Pharmacy                                             | 0%     |      |
| Public Health                                        | 0%     |      |
| Social Work                                          | 0%     |      |
| Urban Planning and Public Affairs                    | 0%     |      |
|                                                      | <br>   |      |