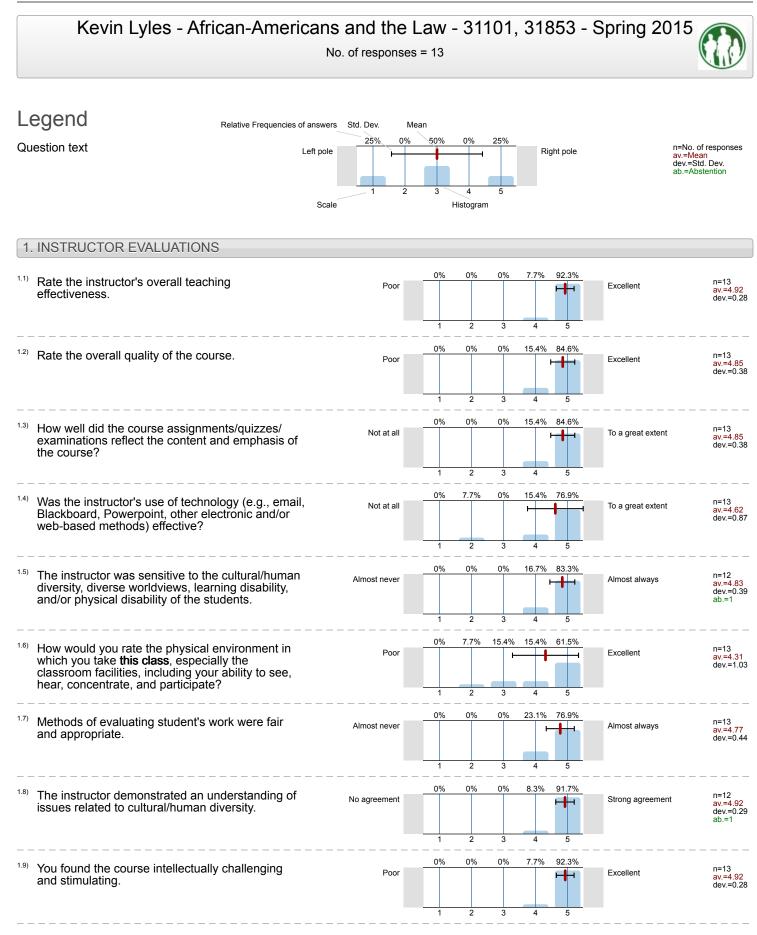

though a more specific midterm/final study guide would be helpful.
- The pace of the class feels a bit rushed at times.
- There is too much material to study for towards the midterm/finals and the course does not leave any time to effectively take notes in class.

<sup>2.3)</sup> If necessary, clarify any of your previous responses or make additional comments:

- I really enjoyed the class although it was challenging I learned a lot.
- The wiki became more of a study tool than a place for discussion before lecture which was its intention.

### **3. STUDENT CHARACTERISTICS**

| 3.5-4; (    | 26.7% | n=15 |
|-------------|-------|------|
| 3.0-3.49; ( | 53.3% |      |
| 2.5-2.99; ( | 13.3% |      |
| 2.0-2.49; ( | 6.7%  |      |
| <2.0        | 0%    |      |
|             | <br>  |      |



|      |                                                              | ····· = ,                                                    |