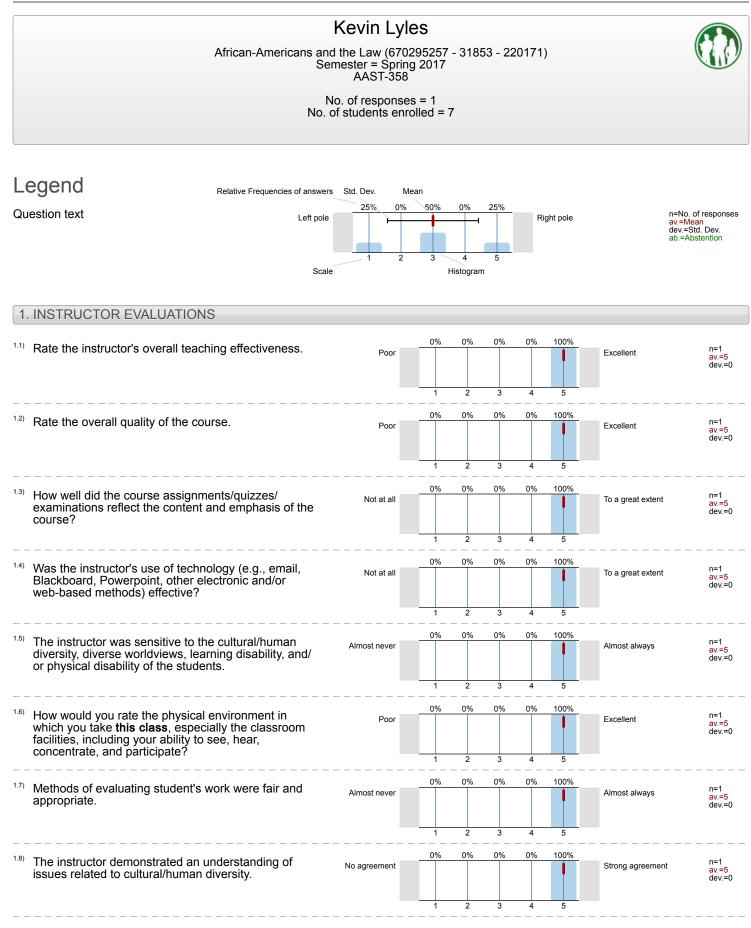

|           | 16.7%     |    |
| Liberal Arts and Sciences                            |           | 91.7%     |    |
| Medicine                                             |           | 0%        |    |
| Nursing                                              |           | 0%        |    |
| Pharmacy                                             |           | 0%        |    |
| Public Health                                        |           | 0%        |    |
| Social Work                                          |           | 0%        |    |
| Urban Planning and Public Affairs                    |           | 0%        |    |
|                                                      |           |           |    |

n=12

# <sup>3.5)</sup> Expected Grade in this Course





|      |                                                              |                                                              |                                                              |