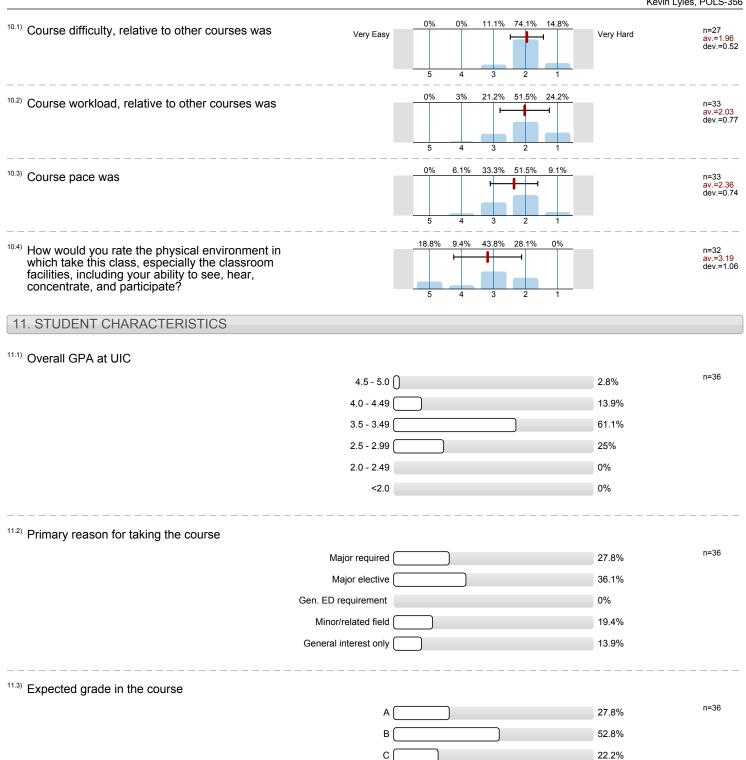

■ n/a

| 3. STUDENT CHARACTERISTICS                           |        |      |
|------------------------------------------------------|--------|------|
| <sup>3.1)</sup> Overall GPA at UIC                   |        |      |
| 3.5-4;                                               | 75%    | n=12 |
| 3.0-3.49;                                            | 25%    |      |
| 2.5-2.99;                                            | 0%     |      |
| 2.0-2.49;                                            | 0%     |      |
| <2.0                                                 | 0%     |      |
| <sup>3.2)</sup> Primary Reason for taking the course | <br>   |      |
| Major required                                       | 36.4%  | n=11 |
| Major elective                                       | 36.4%  |      |
| General Ed. requirement                              | 0%     |      |
| Minor/Related field                                  | 27.3%  |      |
| General interest only                                | 0%     |      |
| <sup>3.3)</sup> Year in school.                      | <br>   |      |
| 1st                                                  | 0%     | n=11 |
| 2nd                                                  | 0%     |      |
| 210<br>3rd                                           | 27.3%  |      |
|                                                      | 72.7%  |      |
| 5th                                                  | <br>0% |      |
| Graduate student                                     | 0%     |      |
| Professional student                                 | 0%     |      |
| <sup>3.4)</sup> Major College                        | <br>   |      |
| Major Concego                                        |        | n=12 |
| Architecture, Design, and the Arts                   | 0%     |      |
| Applied Health Sciences                              | 0%     |      |
| Business Administration                              | 0%     |      |
| Dentistry                                            | 0%     |      |
| Education                                            | <br>0% |      |
| Engineering                                          | 0%     |      |
| Honors College                                       | 0%     |      |
| Liberal Arts and Sciences                            | 〕100%  |      |
| Medicine                                             | 0%     |      |
| Nursing                                              | 0%     |      |
| Pharmacy                                             | 0%     |      |
| Public Health                                        | 0%     |      |
| Social Work                                          | 0%     |      |
| Urban Planning and Public Affairs                    | 0%     |      |
|                                                      | <br>   |      |