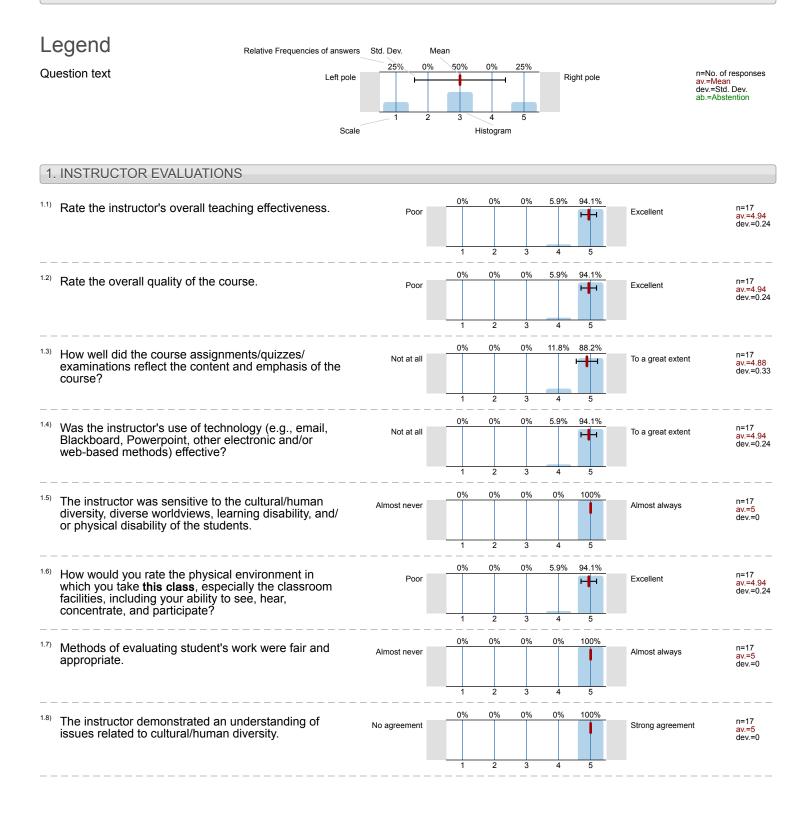

|             |                                                                                                                                                                                           | Kevin Ly<br>nstitution & Civil<br>Semester = Fal<br>POLS-354<br>32067-2202<br>No. of response | Liberties<br>2021<br>18 | 3                    |      |          |                        |                   |                                                                    |
|-------------|-------------------------------------------------------------------------------------------------------------------------------------------------------------------------------------------|-----------------------------------------------------------------------------------------------|-------------------------|----------------------|------|----------|------------------------|-------------------|--------------------------------------------------------------------|
|             | No.                                                                                                                                                                                       | of students enr                                                                               | olled = 4               | 4                    |      |          |                        |                   |                                                                    |
|             | estion text Left pol                                                                                                                                                                      | 25% 0%                                                                                        | 3                       | 0%<br>4<br>listogram | 25%  | Riç      | ht pole                |                   | n=No. of responses<br>av.=Mean<br>dev.=Std. Dev.<br>ab.=Abstention |
| 1.          | INSTRUCTOR EVALUATIONS                                                                                                                                                                    |                                                                                               |                         |                      |      |          |                        |                   |                                                                    |
| 1.1)        | Rate the instructor's overall teaching effectiveness.                                                                                                                                     | Poor                                                                                          | 0%                      | 0%                   | 8.3% | 33.3%    | 58.3%                  | Excellent         | n=12<br>av.=4.5<br>dev.=0.67                                       |
| 1.2)        | Rate the overall quality of the course.                                                                                                                                                   | Poor                                                                                          | 0%                      | 2                    | 8.3% | 25%      | 66.7%                  | Excellent         | n=12<br>av.=4.58<br>dev.=0.67                                      |
| — —<br>1.3) | How well did the course assignments/quizzes/<br>examinations reflect the content and emphasis of the<br>course?                                                                           | Not at all                                                                                    | 0%                      | 0%                   | 8.3% | 16.7%    | 75%                    | To a great extent | n=12<br>av.=4.67<br>dev.=0.65                                      |
| 1.4)        | Was the instructor's use of technology (e.g., email,<br>Blackboard, Powerpoint, other electronic and/or<br>web-based methods) effective?                                                  | Not at all                                                                                    | 0%                      | 16.7%                | 8.3% | 8.3%     | <u>66.7%</u><br>5      | To a great extent | n=12<br>av.=4.25<br>dev.=1.22                                      |
| 1.5)        | The instructor was sensitive to the cultural/human diversity, diverse worldviews, learning disability, and/ or physical disability of the students.                                       | Almost never                                                                                  | 0%                      | 0%                   | 8.3% | 8.3%<br> | 83.3%<br><b>1</b><br>5 | Almost always     | n=12<br>av.=4.75<br>dev.=0.62                                      |
| 1.6)        | How would you rate the physical environment in which you take <b>this class</b> , especially the classroom facilities, including your ability to see, hear, concentrate, and participate? | Poor                                                                                          | 14.3%                   | 2                    | 0%   | 0%       | 85.7%                  | Excellent         | n=7<br>av.=4.43<br>dev.=1.51<br>ab.=5                              |
| 1.7)        | Methods of evaluating student's work were fair and appropriate.                                                                                                                           | Almost never                                                                                  | 0%                      | 2                    | 0%   | 25%<br>  | 75%                    | Almost always     | n=12<br>av.=4.75<br>dev.=0.45                                      |
| 1.8)        | The instructor demonstrated an understanding of issues related to cultural/human diversity.                                                                                               | No agreement                                                                                  | 0%                      | 2                    | 0%   | 8.3%     | 91.7%<br>91.7%<br>5    | Strong agreemer   | t n=12<br>av.=4.92<br>dev.=0.29                                    |